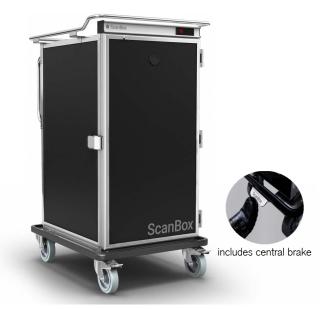

# Hot

Banquet Line Hot is a light weight, but robust, cart for holding and transportation of food with GN2/1 capacity. Detachable U-shaped runners offer safe handling, easy cleaning and optimal temperature distribution. Infinitely variable temperature setting is performed via digital displays which indicates when the selected temperature is reached. Other features are adjustable ventilation for optimal moisture control, ergonomic push/pull handles and big castors for easy movement. A ScanBox is a Scandinavian designed product made for both back and front of house, especially with the Signature option with the possibility to customize the exterior design. Convection heating is standard.

**Runner Tilt Stop** Extra safety when loading/unloading the box

Classifications CE, CB, RoHS & REACH

Castors (standard) Ø 160 mm double bearing (2 fixed, 2 swivel w/ brake)

**Handles** Ergonomic push/pull handles 420mm

## **Options**

Central Brake (included in Au) Ø 200mm Foam Filled Castors Ergo Drive+ Motorized Chassi

Tow Bars One Grip Handle

Card Holders A4/A5/A6 One Grip Handle w. Lock Key Ø 125mm Chromed Castors Customized Spacing for Runners